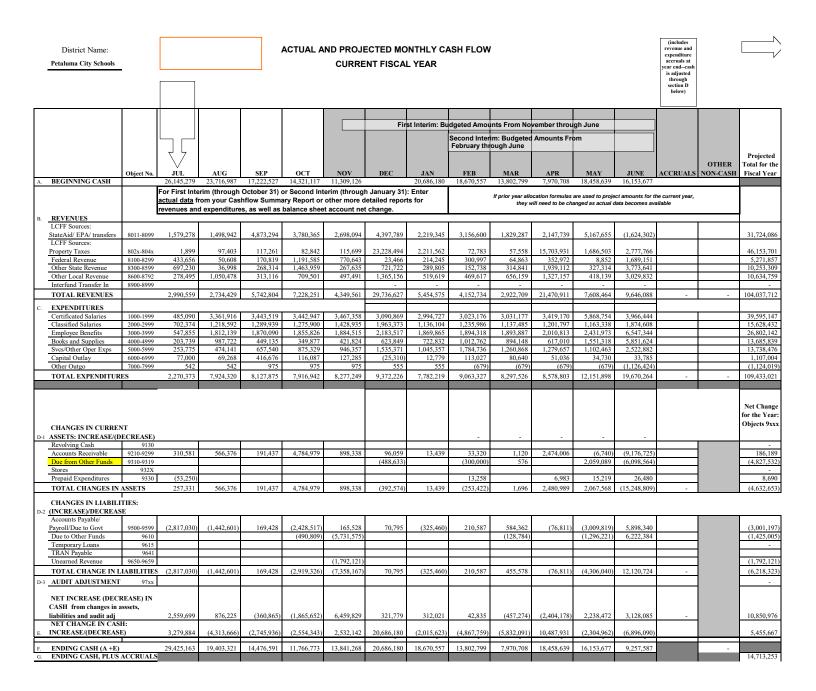

|
| Reported in Fund 01, 09, or 62  |                                                         |                                                                               |                                                                      |                                                               |                                   |                                                 |
| (Sum of Lines C4 and C8)        | 1,019.87                                                | 974.40                                                                        | 974.40                                                               | 974.40                                                        | 0.00                              | 0.0%                                            |



Interim Cash Flow page 1 of 1.

# First Interim 2023-24 Projected Year Totals Indirect Cost Rate Worksheet

49 40246 0000000 Form ICR E81KZ6KSAB(2023-24)

### Part I - General Administrative Share of Plant Services Costs

California's indirect cost plan allows that the general administrative costs in the indirect cost pool may include that portion of plant services costs (maintenance and operations costs and facilities rents and leases costs) attributable to the general administrative offices. The calculation of the plant services costs attributed to general administration and included in the pool is standardized and automated using the percentage of salaries and benefits relating to general administration as proxy for the percentage of square footage occupied by general administration.