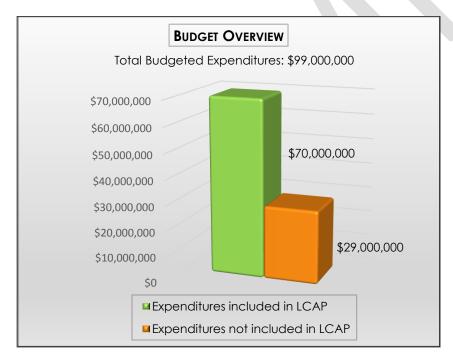

The State and the District are in the fifth year of implementation of the Local Control Accountability Plan (LCAP). The LCAP is a three-year plan with essentially 5 sections; the first of which is the *Plan Summary* that describes highlights and performance gaps as well a budget summary; the second is the *Annual Update and Analysis*, which describes the activities, services and costs for the current year; the third is *Stakeholder Engagement* which describes the involvement process and the impact on the LCAP; the fourth is the *Goals, Actions, and Services* for the upcoming three years; and the fifth is the **Demonstration of Increased or Improved** *Services for Unduplicated Pupils*, which calculates the proportionality both in terms of dollars and percentage.

It is important to remember that this plan must be affordable and developed in compliance with the State regulations, which require the use of the template. In the *Goals, Actions, and Services* Section of the LCAP, all of the year two actions that are defined and that have a cost or specific expenditure associated with them, must be included in the District's budget and the Multi-year projections must include any significant changes in years 2 and 3.

It also includes information on proportionality, in which the District <u>must</u> demonstrate that the funds included in the LCFF specifically generated by the Supplemental and Concentration grants are proportionate to the level of increased or improved services for EL/Low Income & Foster youth students. The funds generated by the supplemental grants, estimated at \$1,279,217 for the Petaluma City (Elementary) School District and \$3,168,377 for the Petaluma Joint Union High School District (including all internal charters), cannot be used for base services including increases in salary and benefits. They must be used to increase <u>or</u> improve services for our target population of students whose ADA provides these supplemental funds through the LCFF.