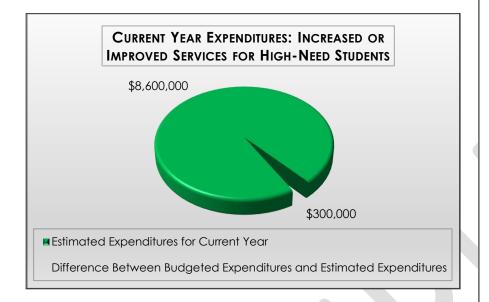

The State and the District are in the fifth year of implementation of the Local Control Accountability Plan (LCAP). The LCAP is a three-year plan with essentially 5 sections; the first of which is the *Plan Summary* that describes highlights and performance gaps as well a budget summary; the second is the *Annual Update and Analysis*, which describes the activities, services and costs for the current year; the third is *Stakeholder Engagement* which describes the involvement process and the impact on the LCAP; the fourth is the *Goals, Actions, and Services* for the upcoming three years; and the fifth is the **Demonstration of Increased or Improved** *Services for Unduplicated Pupils*, which calculates the proportionality both in terms of dollars and percentage.

It also includes information on proportionality, in which the District <u>must</u> demonstrate that the funds included in the LCFF specifically generated by the Supplemental and Concentration grants are proportionate to the level of increased or improved services for EL/Low Income & Foster youth students. The funds generated by the supplemental grants, estimated at \$1,279,217 for the Petaluma City (Elementary) School District and \$3,168,377 for the Petaluma Joint Union High School District (including all internal charters), cannot be used for base services including increases in salary and benefits. They must be used to increase <u>or</u> improve services for our target population of students whose ADA provides these supplemental funds through the LCFF.