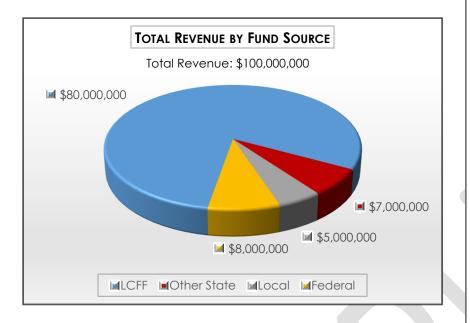

by the displaced student enrolling in a different school due to the fire; or a displaced student might enroll in a school of a different LEA from which they resided or attended one week prior to the date of the fire.

More details on the eligibility criteria and the application for funding is available on CDE's website at <u>http://www.cde.ca.gov/ls/fa/sf/eiadsp2018.asp</u>. Questions may be emailed to <u>EmergencyServices@cde.ca.gov</u>.

# Summary

As stated in the Introduction, this edition of the Common Message contains information for LEAs to utilize in preparing their 2018-19 preliminary budgets. It is imperative for LEAs to stay well informed, consider the impact of proposed and potential changes, both fiscal and programmatic, and adapt accordingly.

# Budget Overview for 2018-19



Total revenue for the school district is \$100,000,000, of which \$80,000,000 is Local Control Funding Formula (LCFF), \$7,000,000 is other state funds, \$5,000,000 is local funds, and \$8,000,000 is federal funds.



# About This Section

School districts receive funding from different sources: state funds under the Local Control Funding Formula (LCFF), other state funds, local funds, and federal funds. Some of these funds are restricted to specific purposes.

The chart to the upper left shows the total general purpose revenue the school district expects to receive from all sources.

The LCFF gives school districts more flexibility in deciding how to use state funds. In exchange, school districts must work with parents, educators, students, and the community to develop a Local Control a