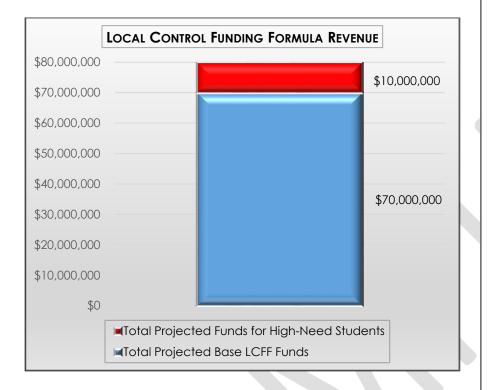

It also includes information on proportionality, in which the District <u>must</u> demonstrate that the funds included in the LCFF specifically generated by the Supplemental and Concentration grants are proportionate to the level of increased or improved services for EL/Low Income & Foster youth students. The funds generated by the supplemental grants, estimated at \$1,279,217 for the Petaluma City (Elementary) School District and \$3,168,377 for the Petaluma Joint Union High School District (including all internal charters), cannot be used for base services including increases in salary and benefits. They must be used to increase <u>or</u> improve services for our target population of students whose ADA provides these supplemental funds through the LCFF.

## Local Control Funding Formula:

- Average Daily Attendance (ADA):
- Estimated P-2 ADA @ 6,244.78

Total Prior Year ADA 7,108

- Total ADA 7112 (Increase of 94) Estimated Charter ADA @ 937.18
- Current enrollment at 7,327 (Mo 8)
- Projected Enrollment 7480 (2450 TK-6; 1680 7-8; 3350 9-12)
- Estimated Percentage of Students who qualify for Free and Reduced Meal 43.32%
   Elementary and 37.13% Secondary
- □ LCFF GAP funding at 100%
- Statutory Cost of Living Adjustment (COLA) ~ 2.71% (3.7% on LCFF)
- Education Protection Act Funds \$7,374,811 estimate. This is offset by State-aid and does not provide any additional revenue for the District(s)
- The budgets for In-Lieu Tax Transfers based on LCFF calculations for internal charter school transfer and for Live Oak Charter School
- The budget was revised for current tax projections